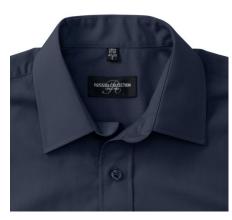

#### Specification

RUSSELL men's short sleeve shirt POLYCOTTON EASY CARE POPLIN.Elegant and versatile material.Classic, two buttons on cuff.35% Poplin cotton / 65% polyester, 110/105 g / m2.Drying at 50 degrees.EASY CARE - fast drying , easy to iron white XS Frnch-Nvy 3XL