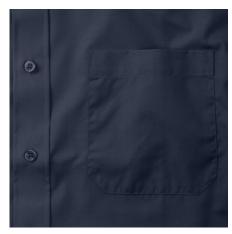

#### Specification

RUSSELL men's short sleeve shirt POLYCOTTON EASY CARE POPLIN.Elegant and versatile material.Classic, two buttons on cuff.35% Poplin cotton / 65% polyester, 110/105 g / m2.Drying at 50 degrees.EASY CARE - fast drying , easy to iron white XS Frnch-Nvy 3XL