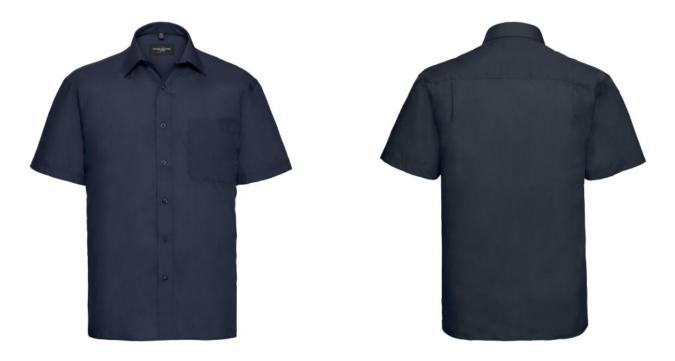

## **MEN'S SS PO-COT EASY CARE POPLIN SHIRT**

#### Specification

RUSSELL men's short sleeve shirt POLYCOTTON EASY CARE POPLIN.Elegant and versatile material.Classic, two buttons on cuff.35% Poplin cotton / 65% polyester, 110/105 g / m2.Drying at 50 degrees.EASY CARE - fast drying , easy to iron white XS Frnch-Nvy 3XL